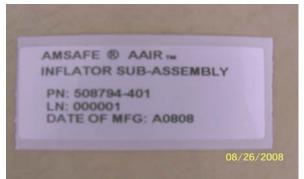

### **Required Operator Action:**

Authorized personnel using the AAIR system should update their records/maintenance program to reflect the above noted changes. Prior to the approved change, each inflator had an AmSafe Aviation "Inflator Sub-Assembly" label which included the AmSafe part number, lot number, and expiration date. The 10 year life limit of an inflator with an expiration date, as shown in Figure 1, can be determined by adding three (3) years to the expiration date. If the inflator has an AmSafe label stating the "date of mfg" (see Figure 2), the service life of the inflator is 10 years after the "date of mfg".

Figure 1. Sample Label showing expiration date

Figure 2. Sample Label showing revised inflator life limits

AmSafe, Incorporated PHOENIX, ARIZONA