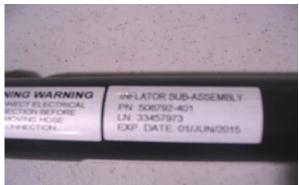

### **Required Operator Action:**

Authorized personnel using the AAIR system should update their records/maintenance program to reflect the above noted changes. Prior to the approved change, each inflator had an AmSafe Aviation "Inflator Sub-Assembly" label which included the AmSafe part number, lot number, and expiration date. The 10 year life limit of an inflator with an expiration date, as shown in Figure 1, can be determined by adding three (3) years to the expiration date. If the inflator has an AmSafe label stating the "date of mfg" (see Figure 2), the service life of the inflator is 10 years after the "date of mfg".

Figure 1. Sample Label showing expiration date

Figure 2. Sample Label showing revised inflator life limits

AmSafe, Incorporated PHOENIX, ARIZONA